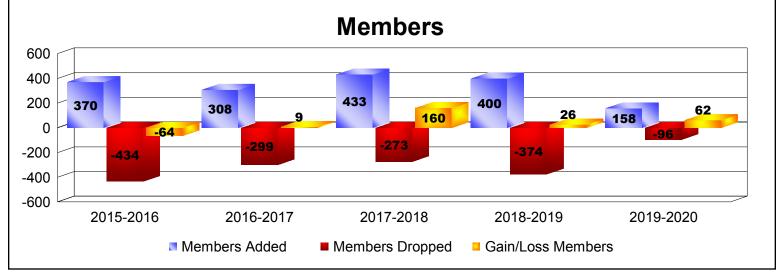

District 108AB As of December 2019 Cumulative

| Year      | New<br>Clubs | Dropped<br>Clubs | Gain/<br>Loss<br>Clubs | New<br>Members | Charter<br>Members | Reinstate<br>Members | Transfer<br>Members | Total<br>Member<br>Added | Total<br>Members<br>Dropped | Gain/<br>Loss<br>Members |
|-----------|--------------|------------------|------------------------|----------------|--------------------|----------------------|---------------------|--------------------------|-----------------------------|--------------------------|
| 2015-2016 | 1            | -5               | -4                     | 233            | 23                 | 16                   | 98                  | 370                      | -434                        | -64                      |
| 2016-2017 | 0            | -3               | -3                     | 265            | 0                  | 19                   | 24                  | 308                      | -299                        | 9                        |
| 2017-2018 | 6            | -1               | 5                      | 246            | 156                | 9                    | 22                  | 433                      | -273                        | 160                      |
| 2018-2019 | 3            | -1               | 2                      | 283            | 79                 | 12                   | 26                  | 400                      | -374                        | 26                       |
| 2019-2020 | 0            | 0                | 0                      | 136            | 5                  | 4                    | 13                  | 158                      | -96                         | 62                       |
| Average   | 2            | -2               | 0                      | 233            | 53                 | 12                   | 37                  | 334                      | -295                        | 39                       |