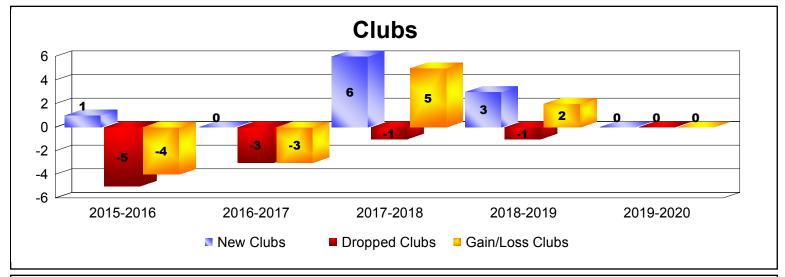

District 108AB As of December 2019 Cumulative

| Year      | New<br>Clubs | Dropped<br>Clubs | Gain/<br>Loss<br>Clubs | New<br>Members | Charter<br>Members | Reinstate<br>Members | Transfer<br>Members | Total<br>Member<br>Added | Total<br>Members<br>Dropped | Gain/<br>Loss<br>Members |
|-----------|--------------|------------------|------------------------|----------------|--------------------|----------------------|---------------------|--------------------------|-----------------------------|--------------------------|
| 2015-2016 | 1            | -5               | -4                     | 233            | 23                 | 16                   | 98                  | 370                      | -434                        | -64                      |
| 2016-2017 | 0            | -3               | -3                     | 265            | 0                  | 19                   | 24                  | 308                      | -299                        | 9                        |
| 2017-2018 | 6            | -1               | 5                      | 246            | 156                | 9                    | 22                  | 433                      | -273                        | 160                      |
| 2018-2019 | 3            | -1               | 2                      | 283            | 79                 | 12                   | 26                  | 400                      | -374                        | 26                       |
| 2019-2020 | 0            | 0                | 0                      | 136            | 5                  | 4                    | 13                  | 158                      | -96                         | 62                       |
| Average   | 2            | -2               | 0                      | 233            | 53                 | 12                   | 37                  | 334                      | -295                        | 39                       |